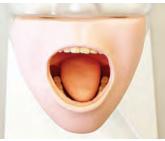

### Features:

- 1. This oral care model has a life-like textured sublingual and a replaceable denture.
- 2. This allows for practicing realistic oral cleaning procedure through use of simulated residue.
- **3.** Settings to accommodate differing patient postures necessary for practicing multiple procedures.
- **4.** The replaceable denture is realistic, allowing practical training of replacement and maintenance.

## Set includes:

- 1 Oral Model with the Base Stand
- 1 Mirror
- 1 Tooth Brush
- 1 Denture Case
- 1 Simulated Residue

main body: Adult face model size: Life size material: Soft resin