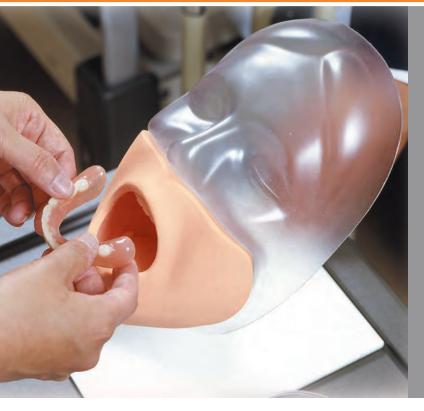

Replacement of the Denture

### Features:

- 1. This oral care model has a life-like textured sublingual and a replaceable denture.
- 2. This allows for practicing realistic oral cleaning procedure through use of simulated residue.
- **3.** Settings to accommodate differing patient postures necessary for practicing multiple procedures.
- **4.** The replaceable denture is realistic, allowing practical training of replacement and maintenance.

### **Replacement Parts:**

11277-020 Denture

Specifications are subject to change.