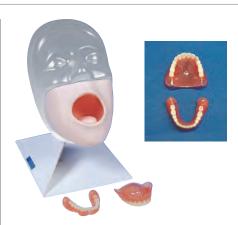

Replacement of the Denture

### Features:

- 1. This oral care model has a life-like textured sublingual and a replaceable denture.
- 2. This allows for practicing realistic oral cleaning procedure through use of simulated residue.
- **3.** Settings to accommodate differing patient postures necessary for practicing multiple procedures.
- **4.** The replaceable denture is realistic, allowing practical training of replacement and maintenance.

## Set includes:

- 1 Oral Model with the Base Stand
- 1 Mirror
- 1 Tooth Brush
- 1 Denture Case
- 1 Simulated Residue

main body: Adult face model size: Life size material: Soft resin

### **Replacement Parts:**

11277-020 Denture

Specifications are subject to change.