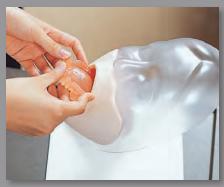

Replacement of the Denture

### Features:

- 1. This oral care model has a life-like textured sublingual and a replaceable denture.
- 2. This allows for practicing realistic oral cleaning procedure through use of simulated residue.
- **3.** Settings to accommodate differing patient postures necessary for practicing multiple procedures.
- **4.** The replaceable denture is realistic, allowing practical training of replacement and maintenance.

### **Replacement Parts:**

11277-020 Denture

Specifications are subject to change.