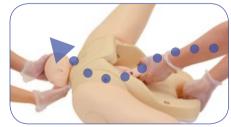

### Skills training associated with anatomical understanding

Position of the fetus against the pelvis can be observed under direct vision during the delivery.