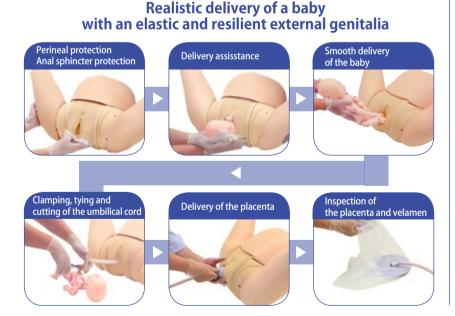

## Elastic external genitalia and realistic shape of vaginal canal realize a highly realistic training sessions on the flow of skills from the perineal protection to the delivery of placenta.

## **Features**

- 1. Genital area made of innovative material that excels in elasticity, durability and resilience offers repetitive training opportunity.
- 2. Anatomically correct vaginal canel, ischial spine and pubic joint that facilitate training with anatomical understanding.
- 3. Elastic eternal genitalia, realistic shape of vaginal canal and the holding handle for the maternal body facilitate simulating a smooth delivery
- Clamping, tying and cutting of the umbilical cord)
- Delivery of placenta
- Inspection of velamen