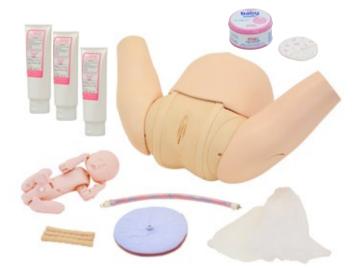

### Specifications:

| Set Includes:                                                          |                      | Manikin Size:        | Replacement Parts:                                     |                                                   |
|------------------------------------------------------------------------|----------------------|----------------------|--------------------------------------------------------|---------------------------------------------------|
| 1 maternal body                                                        | 1 talcum powder      | W74 x D44 x H33.5 cm | (11415-030) 1 genitalia unit                           | (11416-010) 1 fetus                               |
| 1 genitalia unit (for pelvic examina-<br>tion and delivery assistance) | 5 velamen sheets     |                      | (11416-020) 1 placenta<br>(11416-040) 5 velamen sheets | (11416-030) 10 umbilical codes<br>for omphalotomy |
| 1 fetus                                                                | 3 lubricant (150 ml) |                      |                                                        | (11415-020) 3 lubricant (150 ml)                  |
| 1 placenta                                                             | 1 vat                |                      | Replacement Parts:                                     |                                                   |
| 3 umbilical cords                                                      | 1 instruction manual |                      | (11417-020) 1 genitalia unit (pe                       | rineorrhaphy) *skin included                      |