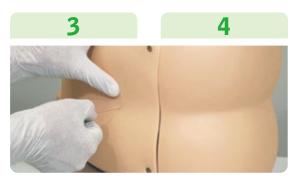

## Training Skills

1 Ultrasound guided lumbar puncture2 Ultrasound guided epidural procedure

3 Landmark guided lumbar puncture4 Landmark guided epidural procedure

**5** CSF collection and CSF pressure measurement