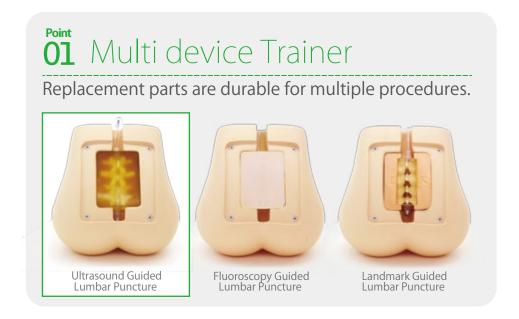

## Ultrasound Lumbar Puncture Simulator

This Lumbar Puncture/Epidural Simulator is an ultrasound compatible simulator that includes the lumbar vertebrae, iliac crest, spinous process, superior articular process, transverse process, epidural space and dura mater. In addition, the main body is common with Lumbar Puncture Simulator and Fluoroscopy Lumbar Phantom. Therefore, all lumbar puncture replacement blocks can be used with this model.

- Transparent block makes the needle path visible.
- Anatomically correct body and block provide realistic ultrasound image, and platform for landmark procedure.
- Latex free