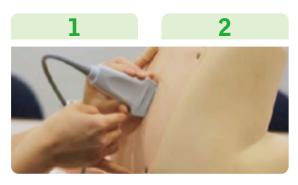

## Training Skills

1 Ultrasound guided lumbar puncture2 Ultrasound guided epidural procedure

3 Landmark guided lumbar puncture4 Landmark guided epidural procedure

**5** CSF collection and CSF pressure measurement