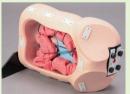

## 1 | Offers a variety of difficulty levels. From simple to complex

- 2 | The colon tube can be made airtight, allowing for air insufflation and suction
- 3 | The anal sphincter opening can be manipulated with a hand

#### Positioning of the body