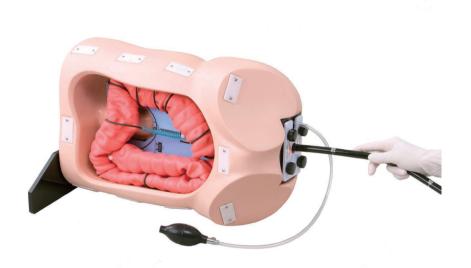

# Colonoscope Training Simulator

### Training for safe and effective colonoscopy

Soft and flexible colon tube provides a life like colonoscopy simulation With focus on patient safety, skills like loop prevention can be practiced for safe advancement to the cecum

## 1 | Offers a variety of difficulty levels. From simple to complex

- 2 | The colon tube can be made airtight, allowing for air insufflation and suction
- 3 | The anal sphincter opening can be manipulated with a hand

#### Positioning of the body