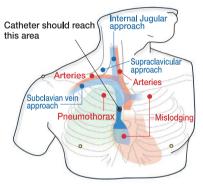

## **FEATURES**

- 1 | Realistic ultrasound-guided CVC
- 2 | Landmark puncture pad with anatomically correct vein bifurcations simulates mechanical complications including pneumothorax, mislodging and artery puncture
- 3 | Transparent anatomical block for anatomical understanding and guide wire manipulation
- 4 | Introductory ultrasound training block to acquire basics of ultrasound guided venous access
- 5 | Both internal jugular and subclavian (axillary) veins are accessible

#### SKILLS

- | Ultrasound-guided CVC
- | Landmark guided CVC
- | Ultrasound-guided venous access
- | Prevention of mechanical complications

Transparent anatomical block

Ultrasound training block

Ultrasound puncture pad