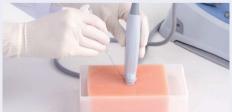

## **FEATURES**

- 1 | Realistic ultrasound-guided CVC
- 2 | Landmark puncture pad with anatomically correct vein bifurcations simulates mechanical complications including pneumothorax, mislodging and artery puncture
- 3 | Transparent anatomical block for anatomical understanding and guide wire manipulation
- 4 | Introductory ultrasound training block to acquire basics of ultrasound guided venous access
- 5 | Both internal jugular and subclavian (axillary) veins are accessible

#### SKILLS

- | Ultrasound-guided CVC
- | Landmark guided CVC
- | Ultrasound-guided venous access
- | Prevention of mechanical complications

Transparent anatomical block

Ultrasound training block

Ultrasound puncture pad