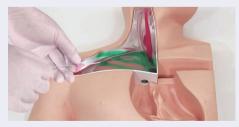

## **FEATURES**

- 1 | Realistic ultrasound-guided CVC
- 2 | Landmark puncture pad with anatomically correct vein bifurcations simulates mechanical complications including pneumothorax, mislodging and artery puncture
- 3 | Transparent anatomical block for anatomical understanding and guide wire manipulation
- 4 | Introductory ultrasound training block to acquire basics of ultrasound guided venous access
- 5 | Both internal jugular and subclavian (axillary) veins are accessible

#### SKILLS

- | Ultrasound-guided CVC
- | Landmark guided CVC
- | Ultrasound-guided venous access
- | Prevention of mechanical complications

Transparent anatomical block

Ultrasound training block

Ultrasound puncture pad