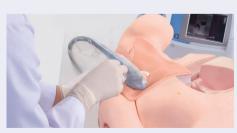

## **FEATURES**

- 1 | Realistic ultrasound-guided CVC
- 2 | Landmark puncture pad with anatomically correct vein bifurcations simulates mechanical complications including pneumothorax, mislodging and artery puncture
- 3 | Transparent anatomical block for anatomical understanding and guide wire manipulation
- 4 | Introductory ultrasound training block to acquire basics of ultrasound guided venous access
- 5 | Both internal jugular and subclavian (axillary) veins are accessible

#### SKILLS

- | Ultrasound-guided CVC
- | Landmark guided CVC
- | Ultrasound-guided venous access
- | Prevention of mechanical complications

Transparent anatomical block

Ultrasound training block

Ultrasound puncture pad