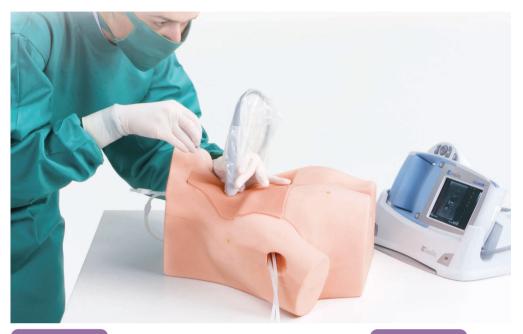

# CVC Insertion Simulator II

## Conduct a variety of CVC insertion and management simulations with the assistance of 3 interchangeable pads

## **FEATURES**

- 1 | Realistic ultrasound-guided CVC
- 2 | Landmark puncture pad with anatomically correct vein bifurcations simulates mechanical complications including pneumothorax, mislodging and artery puncture
- 3 | Transparent anatomical block for anatomical understanding and guide wire manipulation
- 4 | Introductory ultrasound training block to acquire basics of ultrasound guided venous access
- 5 | Both internal jugular and subclavian (axillary) veins are accessible